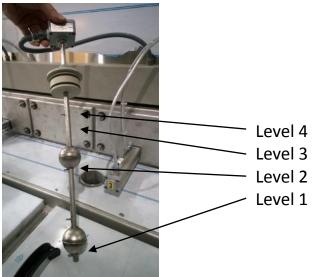

### **Level 1 Low level** (All models).

When the fluid surface falls below this level 1 the pump and heating will be cut off after a period of 10 secs.

### Level 2 Automatic refill (AR-2).

When the fluid falls below level 2 the solenoid valve 1 opens and water refill starts. When the fluid reaches the level 3 the magnetic valve will close. (Time delay = 5 secs.)

#### **Level 3 Overflow protection** (EC-2).

A safety device for the automatic fluid refill, which prevents the bath flooding. Solenoid valve 2 will be closed when upper ball will reach the level 4. Double protection.